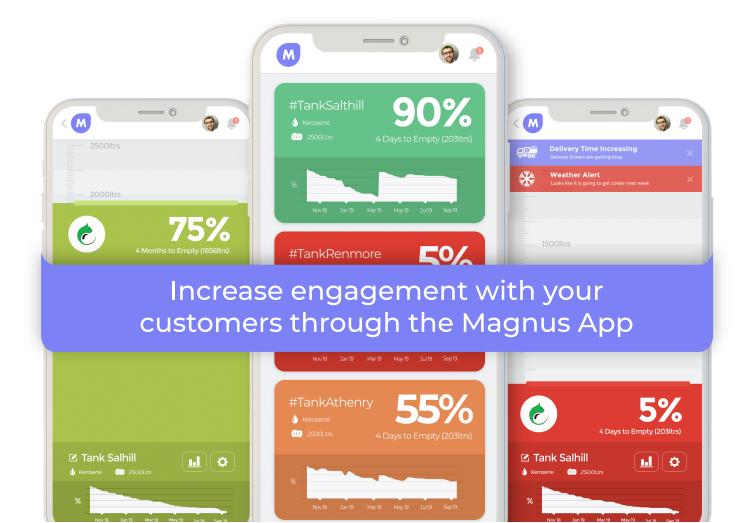

## MAGNUS. Platform

Our easy to use dashboard allows you to use any Internet connected device to monitor all of your tanks (100s to 1000s). This provides the visibility and data required to make more informed decisions which leads to greater efficiency.

#### **Customer Engagement**

Create targeted Marketing Campaigns to increase customer engagement

Magnus allows you to view all your data from any device at any time and anywhere.