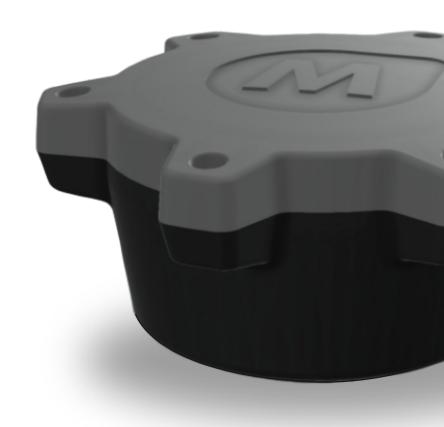

### **RADAR MONITORS**

world's first battery- driven wireless radar level monitor

#### **High Accuracy**

High accuracy level sensor that can remotely monitor tanks up to 4m in height.

#### Ease of Installation

Simple to install - no requirement for drilling on plastic and no aperture needed