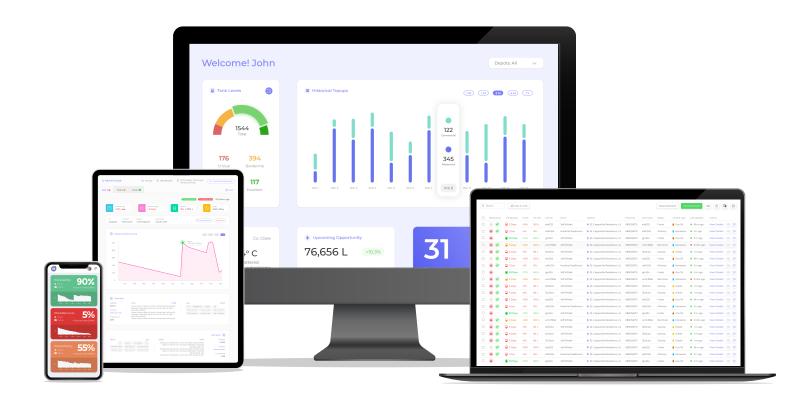

## MAGNUS. Platform

Our easy to use dashboard allows you to use any Internet connected device to monitor all of your tanks (100s to 1000s). This provides the visibility and data required to make more informed decisions which leads to greater efficiency.

#### **Cloud-Based Solution**

Monitor your entire operation 24/7 from anywhere

#### **Actionable Analytics**

Detailed reports providing actionable insights based on real data.

#### **Efficient Planning**

Predictive analytics & dynamic route planning - be in the right locations at the right time in the most efficient way.

#### **Automated Warnings**

Automatically send warning notifications to customers and convert to orders.

#### **Customer Engagement**

Create targeted Marketing Campaigns to increase customer engagement

Magnus allows you to view all your data from any device at any time and anywhere.